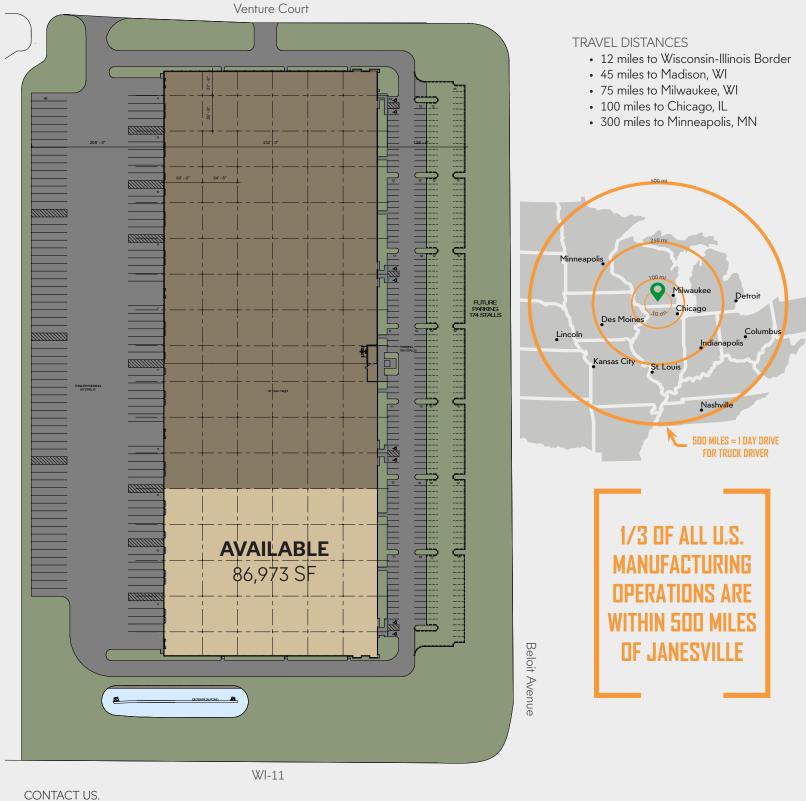

## **BUILDING** INFORMATION

| Available Space | 86,973 SF                               |
|-----------------|-----------------------------------------|
| Building Size   | 302,492 SF                              |
| Office Space    | ToSuit                                  |
| Clear Height    | 32'-0"                                  |
| Car Parking     | 164 Spaces Total (Expandable)           |
| Trailer Parking | Yes                                     |
| Loading         | 8 Docks (Expandable)<br>1 Drive-In Door |
| Bay Size        | 55'-6" x 54'-6"<br>60'-0" Speed Bay     |
| Fire Protection | ESFR System                             |
| Power           | 3,000 Amps Total (Expandable)           |
| Lighting        | High Bay LED Fixtures                   |
| Construction    | Pre-Cast Panel                          |

## AREA

Located along the I-90/I-39 corridor in Janesville, Wisconsin, Zilber Industrial 2 provides strategic access to Milwaukee, WI, Madison, WI and Chicago, IL metropolitan areas.

Zilber Industrial 2 is a functionally-designed, Class A speculative industrial building, capable of accommodating a variety of manufacturing, distribution and e-commerce users.