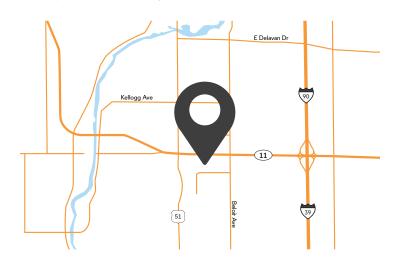

#### TRAVEL DISTANCES

- 12 miles to Wisconsin-Illinois Border
- 45 miles to Madison, WI
- 75 miles to Milwaukee, WI
- 100 miles to Chicago, IL
- 300 miles to Minneapolis, MN

#### ADDITIONAL INFORMATION

- Easy access to I-90/I-39 via WI-11
- · Low Wisconsin tax environment
- Stable, pro-business economic climate
- · Access to ample skilled and unskilled workforce
- Professional ownership and property management