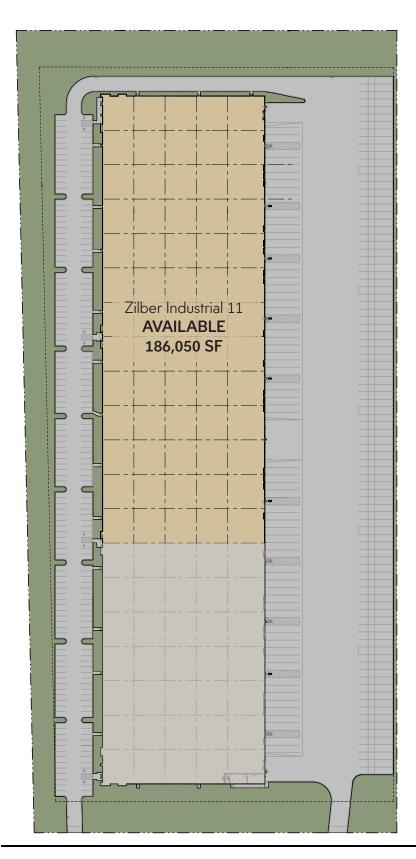

## **BUILDING INFORMATION**

| Available Space | 186,050 SF (Divisible)                                 |
|-----------------|--------------------------------------------------------|
| Building Size   | 286,500 SF                                             |
| Office Space    | To Suit                                                |
| Clear Height    | 32'-0"                                                 |
| Car Parking     | 222 Spaces (Expandable)                                |
| Trailer Parking | 126 Spaces                                             |
| Loading         | 28 Docks (Expandable)<br>2 Drive-In Doors (Expandable) |
| Bay Size        | 49'-10" x 55'-0"<br>60'-0" Speed Bay                   |
| Fire Protection | ESFR System                                            |
| Power           | 3,000 Amps (Expandable)                                |
| Lighting        | High Bay LED Fixtures                                  |
| Construction    | Pre-Cast Panel                                         |