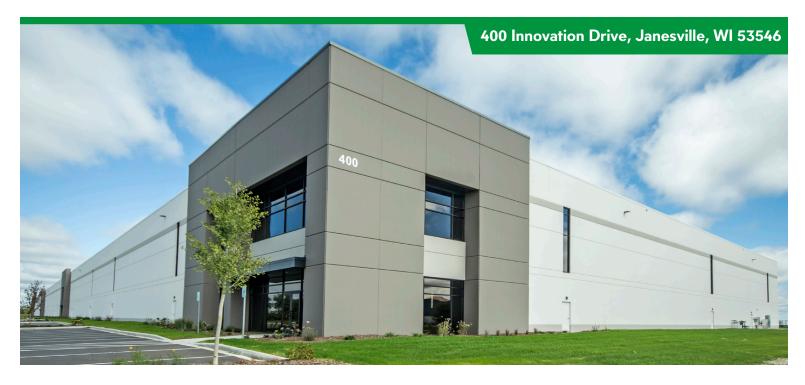

### **ZILBER INDUSTRIAL 11**

Janesville | South-Central Wisconsin | I-90/I-39

# **AREA** INFORMATION

Located along the I-90/I-39 corridor in Janesville, Wisconsin, Zilber Industrial 11 provides strategic access to Milwaukee, WI, Madison, WI and Chicago, IL metropolitan areas.

Zilber Industrial 11 is a functionally-designed, Class A speculative industrial building, capable of accommodating a variety of manufacturing, distribution and e-commerce users.