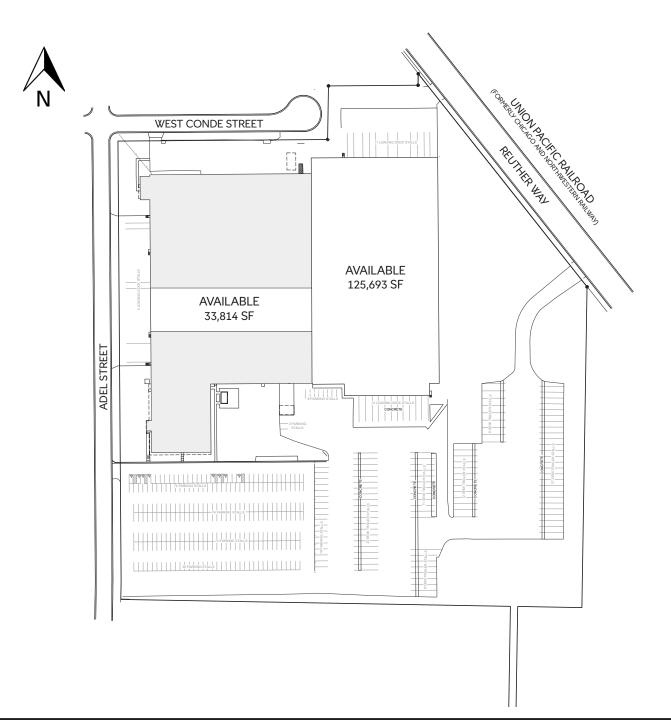

# **BUILDING INFORMATION AREA INFORMATION**

| Available Space | 33,814-159,507 SF            |
|-----------------|------------------------------|
| Building Size   | 286,221 SF                   |
| Office Space    | To Suit                      |
| Clear Height    | 20'-25'                      |
| Car Parking     | 286 Spaces                   |
| Trailer Parking | 86 Spaces                    |
| Loading         | 28 Docks<br>2 Drive-In Doors |
| Bay Size        | 70' x 40' , 26' x 40'        |
| Fire Protection | Yes                          |
| Power           | 4,000 amp 480v               |
| Lighting        | LED                          |
| Construction    | Masonry/Metal Panel          |