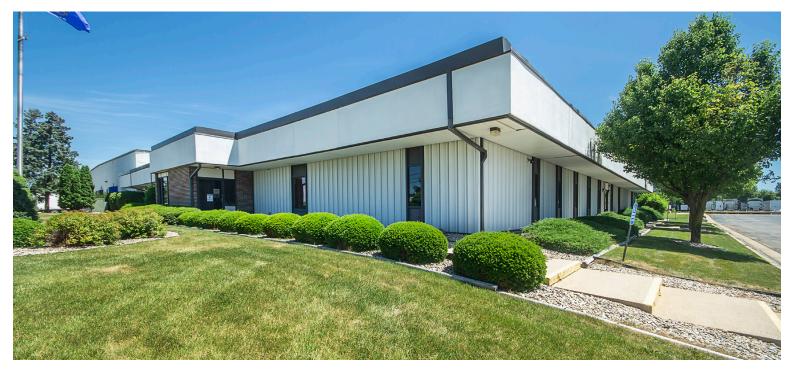

Located along the I-39/I-90 Corridor in Rock County, 1809 Adel Street features functional industrial space for warehouse, distribution and manufacturing users in the market. Strategically positioned in the upper Midwest, the facility offers superior logistical advantages to Milwaukee, WI, Madison, WI, Chicago, IL and Minneapolis, MN population centers.